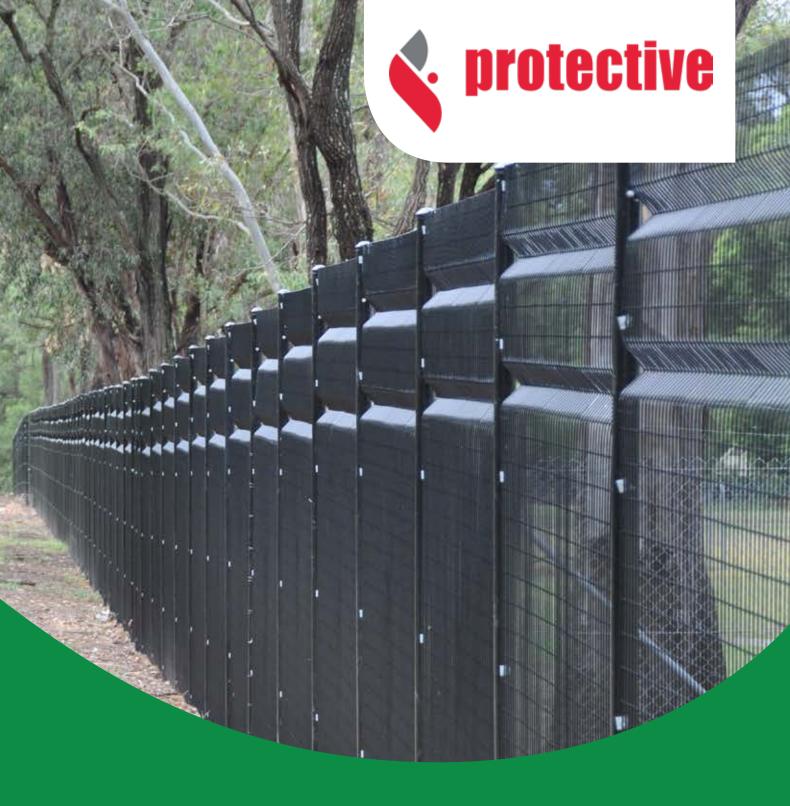

## PROFENCE™ BOULEVARD SECURITY FENCING... A COST EFFECTIVE SECURITY SOLUTION

The Profence™ Boulevard Security Fencing System has been developed to meet the requirements of the NSW Department of Commerce - Security Fencing Contract #0601006. The mesh panel is made from 5mm wire, has a wire spacing of 50mm x 75mm, two 'V' presses and a spiked top.