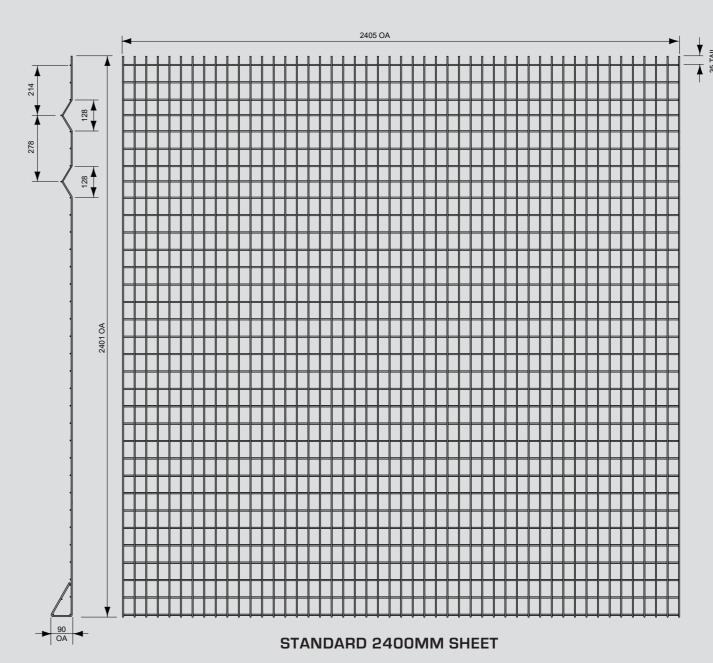

## PROFENCE™ BOULEVARD SECURITY FENCING... A COST EFFECTIVE SECURITY SOLUTION

The Profence™ Boulevard Security Fencing System has been developed to meet the requirements of the NSW Department of Commerce - Security Fencing Contract #0601006. The mesh panel is made from 5mm wire, has a wire spacing of 50mm x 75mm, two 'V' presses and a spiked top.

### **MESH**

Profence™ Boulevard Security Mesh - (50x75mm wire centres) AS2423-2002 -5mm ZALCOTE® wire by Liberty GFG - AS/NZS4534:2006