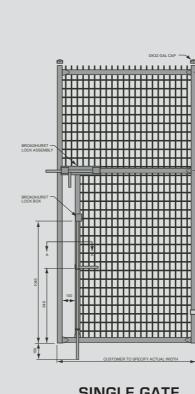

The gates feature a unique drop bolt arrangement that prevents the bolt handle being used as a foot hold, whilst still allowing locking and unlocking access from both sides of the gate and can be manufactured to custom sizes.

### **TOPPINGS**

Can accept all high security toppings including barbed wire, straight or canted, concertina razor wire, curved cowls, etc

**SINGLE GATE** 

**DOUBLE GATE** 

Protective Fencing Pty Ltd
16 Pile Road, Somersby NSW 2250 Australia
T: 02 4343 6200 F: 02 4340 0660
sales@profence.com.au profence.com.au