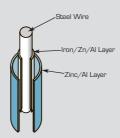

Protective Fencing manufactures this product using Australian made Zalcote® wire. This wire has a zinc and aluminium coating that provides superior corrosion performance. The coating is comprised of a 5% aluminium and 95% zinc alloy which is applied in a process that forms two distinct layers that offer both passive and galvanic protection to the steel wire in one coating.