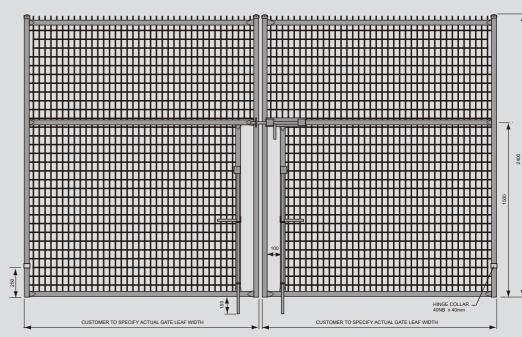

The gates feature a unique drop bolt arrangement that prevents the bolt handle being used as a foot hold, whilst still allowing locking and unlocking access from both sides of the gate and can be manufactured to custom sizes.

### **TOPPINGS**

Can accept all high security toppings including barbed wire, straight or canted, concertina razor wire, curved cowls, etc

**SINGLE GATE** 

**DOUBLE GATE** 

Protective Fencing Pty Ltd
16 Pile Road, Somersby NSW 2250 Australia
T: 02 4343 6200 F: 02 4340 0660
sales@profence.com.au profence.com.au