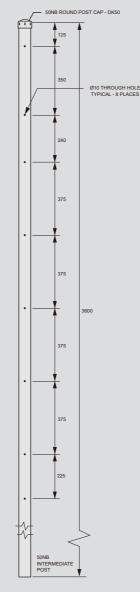

### **GENERAL SPECIFICATIONS**

Intermediate Post - 50NB - Medium Pipe AS/NZS1074:1989

Gate Post - 100NB - Medium Pipe AS/NZS1074:1989

### **FASTENERS**

Intermediate Post: M8 x 90mm Hexhead bolt, nut & mesh clip Gate Post: M8 x 150mm Hexhead bolt, nut & mesh clip