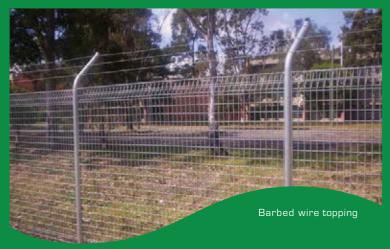

### **TOPPINGS**

Can accept all high security toppings including barbed wire, straight or canted, concertina razor wire, curved cowls, etc

**SINGLE GATE** 

**DOUBLE GATE** 

Protective Fencing Pty Ltd
16 Pile Road, Somersby NSW 2250 Australia
T: 02 4343 6200 F: 02 4340 0660
sales@profence.com.au profence.com.au