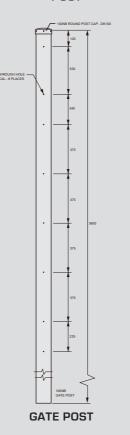

### **GENERAL SPECIFICATIONS**

Intermediate Post - 50NB - Medium Pipe AS/NZS1074:1989

Gate Post - 100NB - Medium Pipe AS/NZS1074:1989

### **FASTENERS**

Intermediate Post: M8 x 90mm Hexhead bolt, nut & mesh clip Gate Post: M8 x 150mm Hexhead bolt, nut & mesh clip