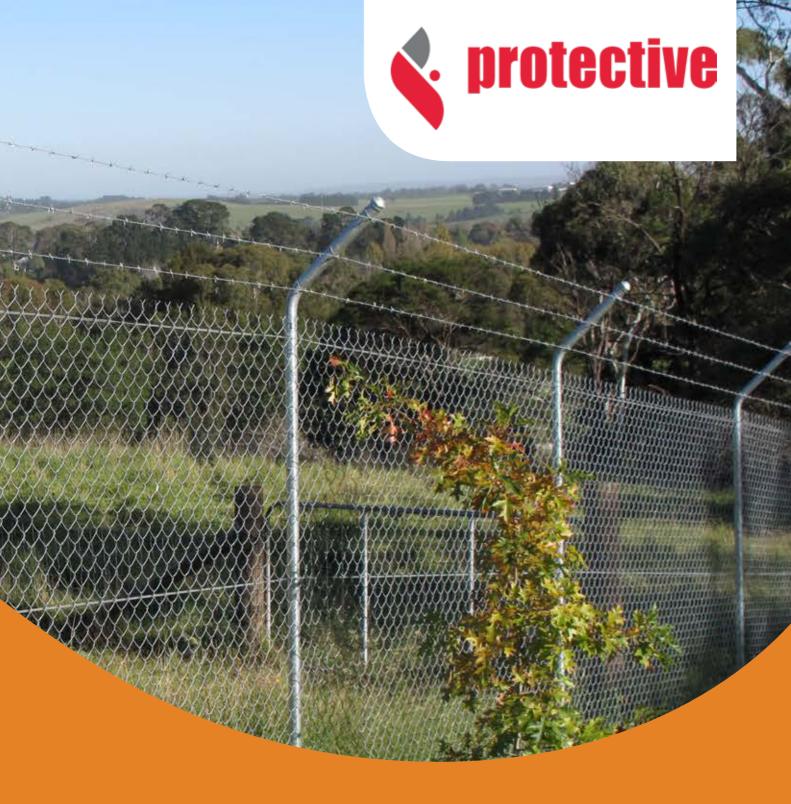

## DIAMOND FENCE™ CHAINWIRE FENCING

## Manufactured to AS1725:2010 - Chainlink fabric fencing

Long life and low maintenance

Mesh apertures from 25mm up to 60mm

Multiple finishes and colours available including Gal, PVC coated, fusion bonded PVC and Lifemax wire

Heights from 450mm up to 5000mm

Wire diameters of 2.24mm, 2.50mm, 3.15mm & 4.00mm

Available in different selvedges for increased security and function

Made in Australia to the highest specifications