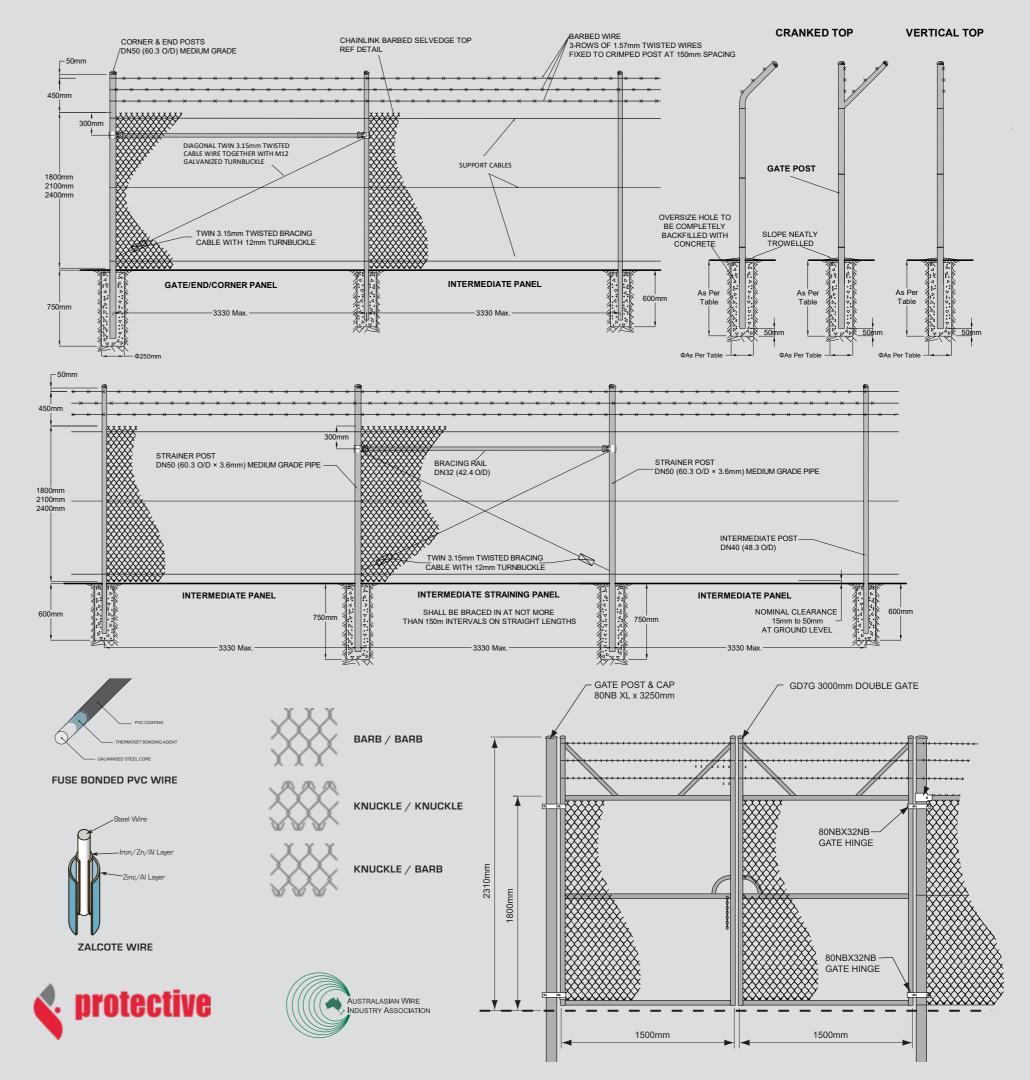

| Gate Posts & Terminal Posts applicable for all Classes of Fencing Refer AS1725-2010<br>*Class 1 - Medium Grade (M/G) Pipe is a requirement for all Gate posts & Terminal Posts |                         |                     |            |                           |                      |                   |  |
|--------------------------------------------------------------------------------------------------------------------------------------------------------------------------------|-------------------------|---------------------|------------|---------------------------|----------------------|-------------------|--|
| Gate Post Type &<br>Terminal Post Type                                                                                                                                         | Nominal Pipe<br>Size DN | Outside Diam<br>O/D | Pipe Grade | Minimum Wall<br>Thickness | Concrete<br>Diameter | Footings<br>Depth |  |
| Gate Posts 3.70m to<br>4.80m Leaf Size                                                                                                                                         | DN100                   | 114.3mm             | Medium     | 4.50mm                    | 400mm                | 1100mm            |  |
| Gate Posts 2.50m to<br>3.60m Leaf Size                                                                                                                                         | DN80                    | 88.9mm              | Medium     | 4.00mm                    | 300mm                | 1000mm            |  |
| Gate Posts 1.30m to<br>2.40m Leaf Size                                                                                                                                         | DN80                    | 88.9mm              | Medium     | 4.00mm                    | 300mm                | 900mm             |  |
| Gate Posts 0.9m to<br>1.2m Leaf Size                                                                                                                                           | DN50                    | 60.3mm              | Medium     | 3.60mm                    | 250mm                | 750mm             |  |
| End, Corner & Strainer<br>Terminal Posts                                                                                                                                       | DN50                    | 60.3mm              | Medium     | 3.60mm                    | 250mm                | 750mm             |  |

| Class 1 Medium Grade Pipe (M) Refer AS1725-2010 *Class 1 - Medium Grade (M/G) Pipe provides for improved durability and service life for long term security fencing purposes |      |        |        |       |       |       |  |
|------------------------------------------------------------------------------------------------------------------------------------------------------------------------------|------|--------|--------|-------|-------|-------|--|
| Intermediate Posts                                                                                                                                                           | DN40 | 48.3mm | Medium | 3.2mm | 250mm | 600mm |  |
| Optional Back Stays                                                                                                                                                          | DN32 | 42.4mm | Medium | 3.2mm | 250mm | 600mm |  |
| Bracing (Diagonal Stay)                                                                                                                                                      | DN32 | 42.4mm | Medium | 3.2mm | 250mm | 600mm |  |
| Pipe Bracing Rail                                                                                                                                                            | DN32 | 42.4mm | Medium | 3.2mm | -     | -     |  |
| Pipe Top & or Bottom<br>Rail                                                                                                                                                 | DN32 | 42.4mm | Medium | 3.2mm | -     | -     |  |

| Rail                                                                                                                                                                                                     |      |        |       |       |       |       |  |
|----------------------------------------------------------------------------------------------------------------------------------------------------------------------------------------------------------|------|--------|-------|-------|-------|-------|--|
| Class 2 LIGHT Grade Pipe (L/G) Refer AS1725-2010<br>*Class 2 - Light Grade (L/G) Pipe for Intermediate posts and/or rails is the more commonly used pipe for medium service life for<br>fencing purposes |      |        |       |       |       |       |  |
| Intermediate Posts                                                                                                                                                                                       | DN40 | 48.3mm | Light | 2.9mm | 250mm | 600mm |  |
| Optional Back Stays                                                                                                                                                                                      | DN32 | 42.4mm | Light | 2.6mm | 250mm | 600mm |  |
| Bracing (Diagonal Stay)                                                                                                                                                                                  | DN32 | 42.4mm | Light | 2.6mm | 250mm | 600mm |  |
| Pipe Bracing Rail                                                                                                                                                                                        | DN32 | 42.4mm | Light | 2.6mm | -     | -     |  |
| Pipe Top & or Bottom<br>Rail                                                                                                                                                                             | DN32 | 42.4mm | Light | 2.6mm | -     | -     |  |

A full system of posts and rails to suit all applications